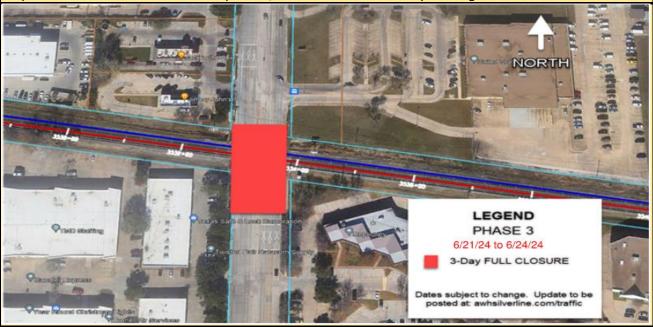

### SUMMARY:

Archer Western Herzog ("AWH") to start 3-day full lane closures of Jupiter Rd. The 3-day full closure is for the atgrade crossing of the DART Silver Line Regional Rail Project.

## CONSTRUCTION PHASE SCHEDULE:

- Phase "1" Complete
- Phase "2" Complete
- Phase "3" 3-DAY FULL LANE CLOSURES 9:00AM Friday, June 21, 2024 until 3:30PM Monday, June 24, 2024.

Once completed, the Crews will clean-up and prepare te area for follow-on activities. As part of the clean-up activities, the contractor will maintain street sweeping required through-out the scope of their work.

# PHASE "3"

Scope: Full closure of N and S lanes of Jupiter Rd, at the Silver Line Guideway Crossing for the installation of rail.