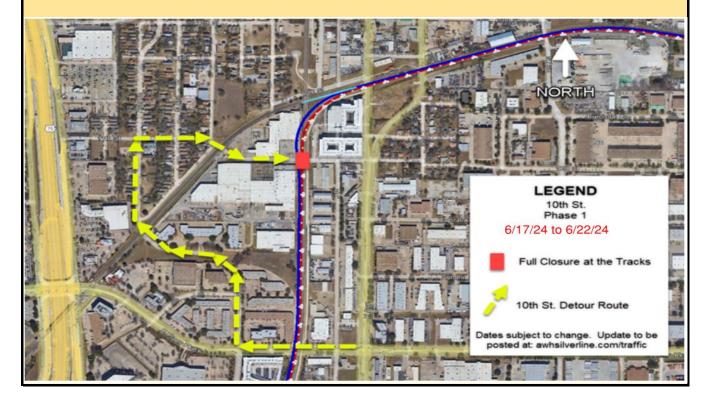

### **Scope of Construction Activity:**

#### SUMMARY:

Archer Western Herzog ("AWH") and subcontractors to continue construction at 10th Street west of J Place, at the Silver Line Guideway in Plano, TX. This work includes a full closure of 10th St starting on Monday, June 17, 2024.

#### CONSTRUCTION SCHEDULE:

10th Street Full Lane Closures will start 7AM Monday, June 17, 2024 until 6PM Saturday, June 22, 2024.

Once completed, the Crews will clean-up and prepare the area for follow-on activities. As part of the clean-up activities, the contractor will maintain street sweeping required through-out the scope of their work.