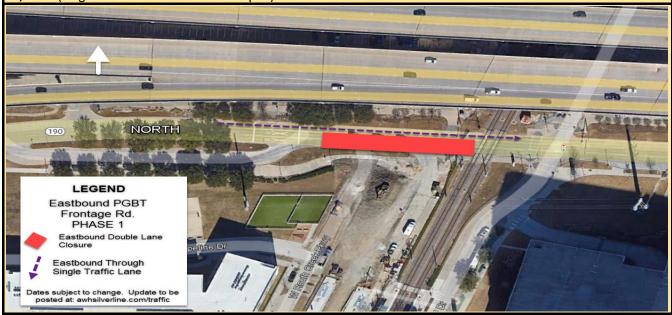

#### The Phases are:

- PHASE 1: Eastbound double Right lanes closure of PGBT Frontage Road Saturday, May 4, 2024 until Friday, May 31, 2024 (Single Eastbound lane of traffic open).
- PHASE 2: Eastbound double Left lanes closure of PGBT Frontage Road Saturday, May 4, 2024 until Monday, May 20, 2024. (Single Eastbound lane of traffic open).

- PHASE 1: Eastbound double Right lane closures of PGBT Frontage Road - Saturday, May 4, 2024 until Friday, May 31, 2024 (Single Eastbound lane of traffic open).

PGBT FRONTAGE RD LANE CLOSURES & UPDATED DATES