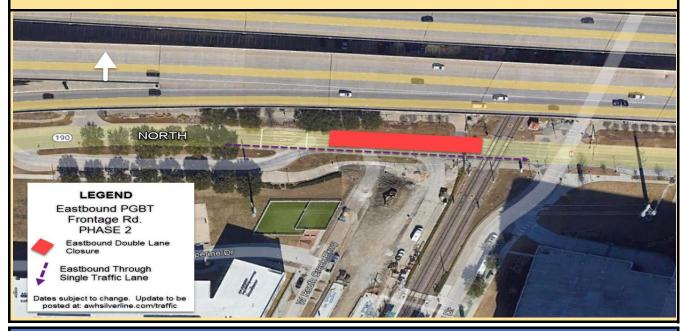

#### The Phases are:

- PHASE 1: Eastbound double Right lanes closure of PGBT Frontage Road Saturday, May 4, 2024 until Friday, May 31, 2024 (Single Eastbound lane of traffic open).
- PHASE 2: Eastbound double Left lanes closure of PGBT Frontage Road Saturday, May 4, 2024 until Monday, May 20, 2024. (Single Eastbound lane of traffic open).

## **Construction Activity (CA) Details**

- PHASE 2: Eastbound double Left lane closures of PGBT Frontage Road - Saturday, May 4, 2024 until Monday, May 20, 2024 (Single Eastbound lane of traffic open).